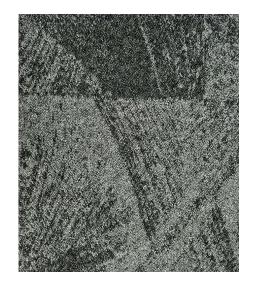

## Orion

### Specifications

Manufacturing: Loop Pile structured
Use Class.: Heavy Commercial 33

Backing: Nex Bac

Composition: 100% 6 Stainproof Fibre

Pile Weight: 500 g/m²
Total Height: 6.6 mm
Size: 50 x 50 cm

Fire Class: EN13501-01