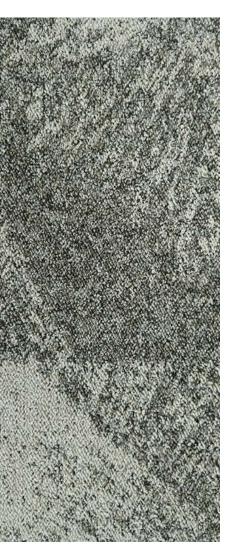

## Orion

## **Belgotex**<sup>®</sup>

Light Grey

Grey

Mid Grey

Dark Grey

Beige

### Specifications

Manufacturing: Loop Pile structured
Use Class.: Heavy Commercial 33

Backing: Nex Bac

Composition: 100% 6 Stainproof Fibre

Pile Weight: 500 g/m²
Total Height: 6.6 mm
Size: 50 x 50 cm

Fire Class: EN13501-01