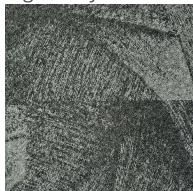

## Orion

## **Belgotex**<sup>®</sup>

Light Grey

Grey

Mid Grey

Dark Grey

Beige

### Specifications

Manufacturing: Loop Pile structured
Use Class.: Heavy Commercial 33

Backing: Nex Bac

Composition: 100% 6 Stainproof Fibre

Pile Weight: 500 g/m²
Total Height: 6.6 mm
Size: 50 x 50 cm

Fire Class: EN13501-01