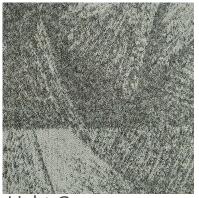

## Orion

## **Belgotex**<sup>®</sup>

Light Grey

Grey

Mid Grey

Dark Grey

Beige

### Specifications

Manufacturing: Loop Pile structured
Use Class.: Heavy Commercial 33

Backing: Nex Bac

Composition: 100% 6 Stainproof Fibre

Pile Weight: 500 g/m²
Total Height: 6.6 mm
Size: 50 x 50 cm

Fire Class: EN13501-01