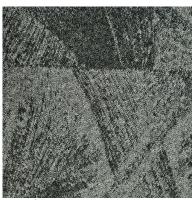

## Orion

## **Belgotex**<sup>®</sup>

Light Grey

Grey

Mid Grey

Dark Grey

Beige

### Specifications

Manufacturing: Loop Pile structured
Use Class.: Heavy Commercial 33

Backing: Nex Bac

Composition: 100% 6 Stainproof Fibre

Pile Weight: 500 g/m²
Total Height: 6.6 mm
Size: 50 x 50 cm

Fire Class: EN13501-01