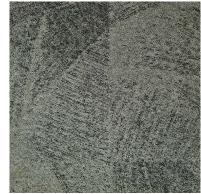

## Orion

## **Belgotex**<sup>®</sup>

Light Grey

Grey

Mid Grey

Dark Grey

Beige

### Specifications

Manufacturing: Loop Pile structured
Use Class.: Heavy Commercial 33

Backing: Nex Bac

Composition: 100% 6 Stainproof Fibre

Pile Weight: 500 g/m²
Total Height: 6.6 mm
Size: 50 x 50 cm

Fire Class: EN13501-01