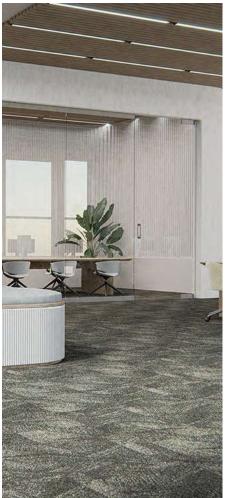

## Orion

### Specifications

Manufacturing: Loop Pile structured
Use Class.: Heavy Commercial 33

Backing: Nex Bac

Composition: 100% 6 Stainproof Fibre

Pile Weight: 500 g/m²
Total Height: 6.6 mm
Size: 50 x 50 cm

Fire Class: EN13501-01