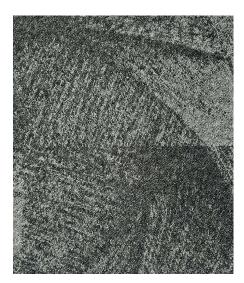

## Orion

## **Belgotex**<sup>®</sup>

Light Grey

Grey

Mid Grey

Dark Grey

Beige

### Specifications

Manufacturing: Loop Pile structured
Use Class.: Heavy Commercial 33

Backing: Nex Bac

Composition: 100% 6 Stainproof Fibre

Pile Weight: 500 g/m²
Total Height: 6.6 mm
Size: 50 x 50 cm

Fire Class: EN13501-01