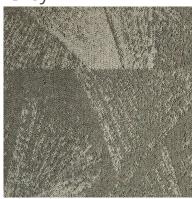

## Orion

## **Belgotex**<sup>®</sup>

Light Grey

Grey

Mid Grey

Dark Grey

Beige

### Specifications

Manufacturing: Loop Pile structured
Use Class.: Heavy Commercial 33

Backing: Nex Bac

Composition: 100% 6 Stainproof Fibre

Pile Weight: 500 g/m²
Total Height: 6.6 mm
Size: 50 x 50 cm

Fire Class: EN13501-01