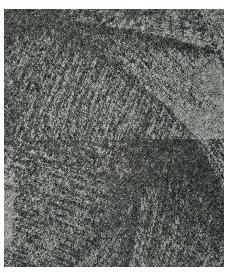

## Orion

## **Belgotex**<sup>®</sup>

Light Grey

Grey

Mid Grey

Dark Grey

Beige

### Specifications

Manufacturing: Loop Pile structured
Use Class.: Heavy Commercial 33

Backing: Nex Bac

Composition: 100% 6 Stainproof Fibre

Pile Weight: 500 g/m²
Total Height: 6.6 mm
Size: 50 x 50 cm

Fire Class: EN13501-01