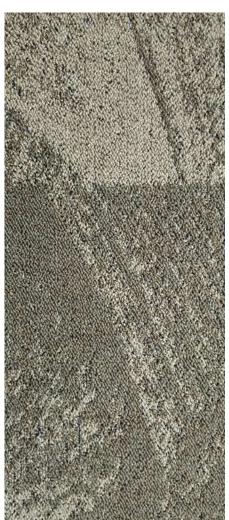

## Orion

### Specifications

Manufacturing: Loop Pile structured
Use Class.: Heavy Commercial 33

Backing: Nex Bac

Composition: 100% 6 Stainproof Fibre

Pile Weight: 500 g/m²
Total Height: 6.6 mm
Size: 50 x 50 cm

Fire Class: EN13501-01